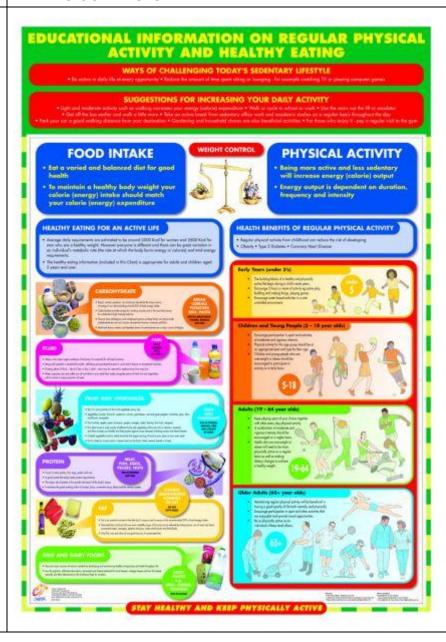

## Description

This superbly laid out, full colour, laminated chart provides sound, accurate advice about what you should eat and what exercise you should do in order to follow a healthy balanced lifestyle. The food section of the chart shows the types of food which will help you enjoy a healthy active life. It is important to eat a varied and balanced diet for good health. To maintain a healthy body weight your calorie (energy) intake should match your calorie (energy) expenditure. Regular daily exercise of a Moderate to vigorous intensity level is recommended for most people and the chart provides information on the health benefits of regular physical activity throughout life. Suitable for use at Schools, Colleges of Further Education, Gyms, Doctors' Surgeries and Community Health Centres helping to improve the health of the nation.